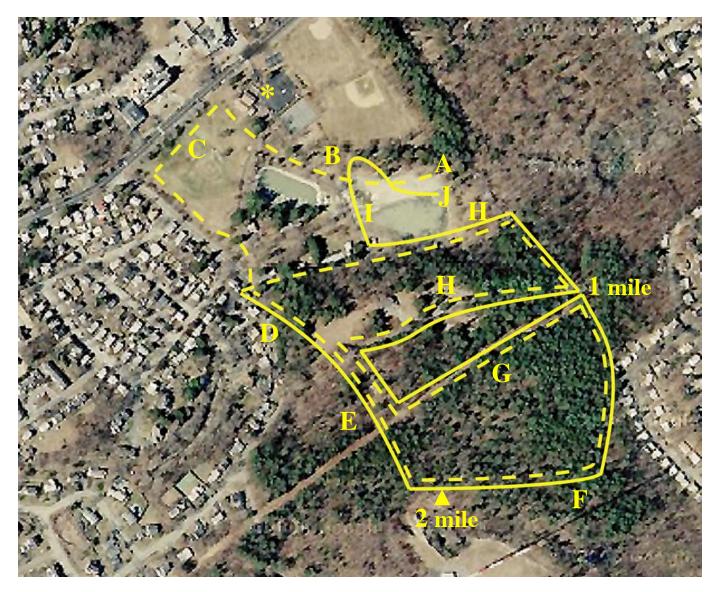

## Milton Academy Cross Country Course Cunningham Park, 75 Edgehill Road, Milton, MA 02186

3.1 Miles of grass, asphalt and trails

| A = START. Grass on open field B = Asphalt path C = Grass on playing field perimeter D = Steep hill of dirt, pine needles and roots E = gravel and rock path, slightly uphill | F = Clear fire road, some rocks G = Grass utility trail, Slight uphill H = Winding asphalt road, downhill I = Asphalt path, downhill J = FINISH on grass open field |
|-------------------------------------------------------------------------------------------------------------------------------------------------------------------------------|---------------------------------------------------------------------------------------------------------------------------------------------------------------------|
| = First Loop<br>= Second Loop                                                                                                                                                 | * = Parking and Bathrooms                                                                                                                                           |