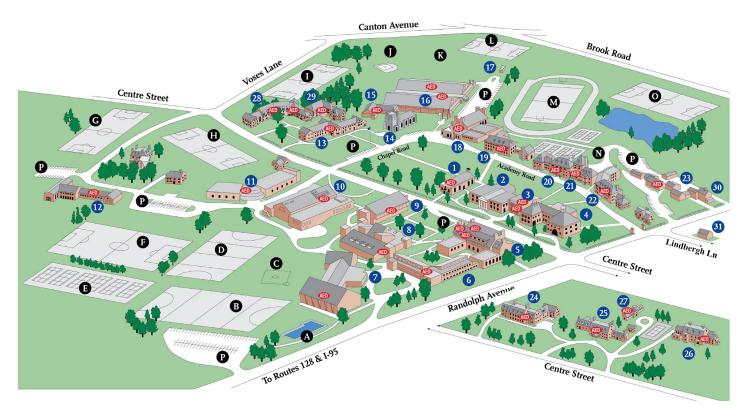

## Milton Academy Automated External Defibrillator (AED) Locations

- 1 Straus Library
  - By College Counseling
- 2 Wigglesworth Hall

  AED Under construction
- 3 Schwarz Student Center
  - Student Center Lobby
  - 3nd Floor near stairwell
- 4 Warren Hall
  - Student Center Lobby
  - SCC/Warren 3rd Floor stairwell
- 5 Ware Hall
  - 1st floor near Rm 108
  - 2nd floor near elevator
  - 4th floot near restroom
- 6 Greenleaf
  - **AED** Lobby
- 7 Caroline Saltonstall Building
  - 1st floor in gym lobby
- 8 Art & Media Center
  - **AED** 1st Floor at Door 1 (Cox Side)
- 9 Cox Library
  - **AED** Near Circulation Desk
- 10 Kellner Performing Arts Center
  Arts Commons
- 11 Prizker Science Center

  ADD Office

- 12 Junior Building
  - (IIII) Kindegarten Hallway
- 13 Hallowell House Lobby
- 14 Apthrop Chapel
- 15 Williams Squash Court
  - Lobby near door 1
- 16 Atheltic and Convocation Center
  - Main locker room hallway
  - Fitness Center
- 17 Ayer Observatory
- 18 Robert Saltonstall Gymnasium
  - **(ED)** Lobby by gym doors
- 19 Wolcott House
  - **(AED)** Lobby near restroom
- 20 Robbins House
  - **AED** Lobby
- 21 Forbes Dining
  - **AED** Lobby
- 22 Forbes House/ Academy House
- AED Lobby
- 23 Facilities Building
  - **AED** Basement Hallway
- 24 Goodwin House
  - **AED** Lobby

- 25 Hathaway House Lobby
- 26 Faulkner Health Center
  - Exam Room 1
- 27 Children's Center
  - **AED** Lobby
- 28 Millet House
  - **AED** Millet/Norris door
  - **Lobby**
- 29 Norris House
  - **AED** Lobby
- 30 Counseling Services
- 31 Communication Office
- A Outdoor Pool
- **B-O Playing Fields**
- B Faulkner Field
- J Nash Field
- M Stokinger Field
- O Dennis Field
- P Parking

## Mobile AEDs

- **(ED)** Campus Safety Cruiser 101
- **(ED)** Campus Safety Cruiser 102
- **AED** Athletic Trainers AED 1
- Athletic Trainers AED 2