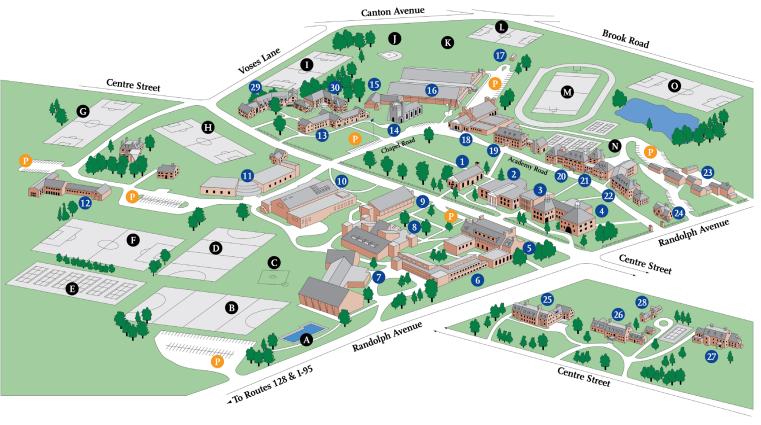

## THE MILTON ACADEMY CAMPUS

| 1         | Straus Library: College Counseling, Head of School   | 23  | Facilities Building: Mail Room      |
|-----------|------------------------------------------------------|-----|-------------------------------------|
| 2         | Wigglesworth Hall: Cox Library, Academic Skills      | 24  | Counseling Center                   |
|           | Center, DEIJ                                         | 25  | Goodwin House                       |
| 3         | Schwarz Student Center                               | 26  | Hathaway House                      |
| 4         | Warren Hall: Upper School Admission, Bookstore, ATS, | 27  | Faulkner Health Center              |
|           | Deans' Suite, Admission Conference Room              | 28  | Children's Center at Milton Academy |
| 5         | Ware Hall: Thacher Room                              | 29  | Millet House                        |
| 6         | Greenleaf Hall                                       | 30  | Norris House                        |
| 7         | Caroline Saltonstall Building: Lower School and      |     |                                     |
|           | Middle School Admission, CSG Conference Room,        | A   | Outdoor Swimming Pool               |
|           | Business Office, Development and Alumni Relations    | В-О | Playing Fields                      |
| 8         | Art and Media Center: Nesto Gallery                  | В   | Faulkner Field                      |
| 9         | Farokhzad Math Center                                | C   | Varsity Softball Field              |
| 10        | Kellner Performing Arts Center: King Theatre,        | D   | Upper Field                         |
|           | Arts Commons, Dance Studio, Black Box Theatre        | E   | South Tennis Courts                 |
| 11        | Pritzker Science Center                              | F   | J.V. Field                          |
| 12        | Junior Building: Multi-Purpose Room                  | G   | Upton Field                         |
| 13        | Hallowell House                                      | Н   | Head of School Field                |
| 14        | Apthorp Chapel                                       | I   | Berylson Field                      |
| 15        | Williams Squash Courts                               | J   | Nash Field                          |
| 16        | Athletic and Convocation Center: Roberts Rink,       | K   | Varsity Soccer Field                |
|           | Fitzgibbons Convocation Center, Fitness Room         | L   | Practice Field                      |
| <b>17</b> | Ayer Observatory                                     | M   | Stokinger Field                     |
| 18        | Robert Saltonstall Gymnasium                         | N   | North Tennis Courts                 |
| 19        | Wolcott House                                        | O   | Dennis Field                        |
| 20        | Robbins House                                        |     |                                     |
| 21        | Forbes Dining Hall                                   | P   | Parking                             |
| 22        | Forbes House and Academy House                       |     | _                                   |